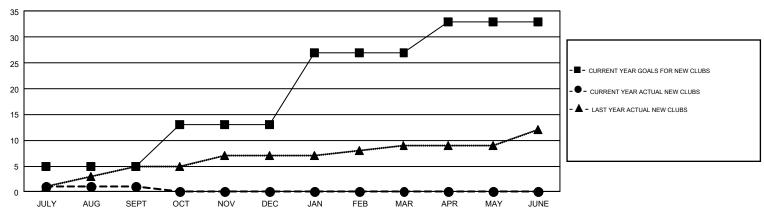

## REPORT DOES NOT INCLUDE CLUBS IN UNDISTRICTED AREAS.

|               | Club          | 08          |               | Members  RESULTS FOR 2019-2020 |                           |                         |                                              |  |
|---------------|---------------|-------------|---------------|--------------------------------|---------------------------|-------------------------|----------------------------------------------|--|
|               | RESULTS FOR   | R 2019-2020 |               |                                |                           |                         |                                              |  |
| QUARTER       | NEW CLUB GOAL | NEW CLUBS   | DROPPED CLUBS | QUARTER                        | MEMBER GROWTH NET<br>GOAL | MEMBER GROWTH<br>ACTUAL | DROPPED MEMBERS ACTUAL (including transfers) |  |
| JULY/AUG/SEPT | 5             | 1           | 5             | JULY/AUG/SEPT                  | 393                       | 467                     | 733                                          |  |
| OCT/NOV/DEC   | 8             | 0           | 0             | OCT/NOV/DEC                    | 585                       | 0                       | 0                                            |  |
| JAN/FEB/MAR   | 14            | 0           | 0             | JAN/FEB/MAR                    | 683                       | 0                       | 0                                            |  |
| APR/MAY/JUNE  | 6             | 0           | 0             | APR/MAY/JUNE                   | 521                       | 0                       | 0                                            |  |

## GOALS AND ACTUAL NEW CLUBS CUMULATIVE

| DROPPED CLUBS: 5  DROPPED MEMBERS |     | 194 CLUBS OF 1,209 ADDED 1 OR<br>MORE NEW MEMBERS | GENDER DISTRIBUTION  MALE 18,991 (65.47%)  FEMALE 10,014 (34.53%) |  |       |
|-----------------------------------|-----|---------------------------------------------------|-------------------------------------------------------------------|--|-------|
| DECEASED                          | 88  | CLICK HERE FOR CUMULATIVE                         | TOTAL FAMILY UNIT MEMBERS                                         |  | 5,302 |
| CLUB CANCELLED 13 OTHER 632       |     | MEMBERSHIP DATA                                   |                                                                   |  |       |
|                                   |     |                                                   | FAMILY MEMBERS PAYING HALF                                        |  | 2,707 |
| TOTAL                             | 733 |                                                   | DUES                                                              |  |       |