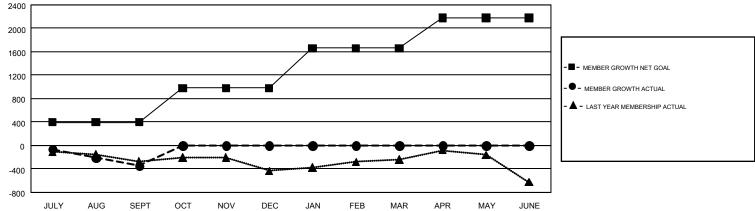

## REPORT DOES NOT INCLUDE CLUBS IN UNDISTRICTED AREAS.

|               | Club          | 08          |               | Members  RESULTS FOR 2019-2020 |                           |                         |                                              |  |
|---------------|---------------|-------------|---------------|--------------------------------|---------------------------|-------------------------|----------------------------------------------|--|
|               | RESULTS FOR   | R 2019-2020 |               |                                |                           |                         |                                              |  |
| QUARTER       | NEW CLUB GOAL | NEW CLUBS   | DROPPED CLUBS | QUARTER                        | MEMBER GROWTH NET<br>GOAL | MEMBER GROWTH<br>ACTUAL | DROPPED MEMBERS ACTUAL (including transfers) |  |
| JULY/AUG/SEPT | 5             | 1           | 5             | JULY/AUG/SEPT                  | 393                       | 467                     | 733                                          |  |
| OCT/NOV/DEC   | 8             | 0           | 0             | OCT/NOV/DEC                    | 585                       | 0                       | 0                                            |  |
| JAN/FEB/MAR   | 14            | 0           | 0             | JAN/FEB/MAR                    | 683                       | 0                       | 0                                            |  |
| APR/MAY/JUNE  | 6             | 0           | 0             | APR/MAY/JUNE                   | 521                       | 0                       | 0                                            |  |

## GOALS AND ACTUAL NEW CLUBS CUMULATIVE

| DROPPED CLUBS: 5  DROPPED MEMBERS |     | 194 CLUBS OF 1,209 ADDED 1 OR<br>MORE NEW MEMBERS | GENDER DISTRIBUTION  MALE 18,991 (65.47%)  FEMALE 10,014 (34.53%) |  |       |
|-----------------------------------|-----|---------------------------------------------------|-------------------------------------------------------------------|--|-------|
| DECEASED                          | 88  | CLICK HERE FOR CUMULATIVE                         | TOTAL FAMILY UNIT MEMBERS                                         |  | 5,302 |
| CLUB CANCELLED 13 OTHER 632       |     | MEMBERSHIP DATA                                   |                                                                   |  |       |
|                                   |     |                                                   | FAMILY MEMBERS PAYING HALF                                        |  | 2,707 |
| TOTAL                             | 733 |                                                   | DUES                                                              |  |       |